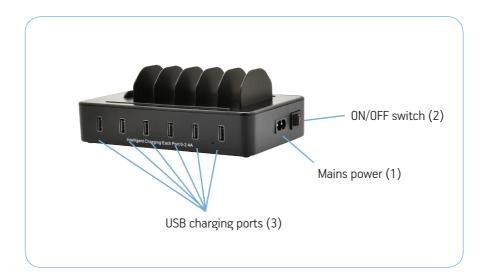

#### **Connection instructions**

- 1. Connect the charger to the mains power outlet (1) and turn on the unit, (2).
- 2. Connect devices to be charged to USB charging ports (3) by using a micro-USB cable.