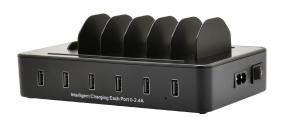

## USB 6 port Charging station

## **Features**

- · 6 USB charging ports;
  - 0~2.4A / port
- Input 100-240VAC
- Output 5VDC, max 10A
- Size 183x112x63mm
- Weight 360g
- Gross weight 430g
- Part no 682006

## Multiple USB-port charging station

USB charging station can charge up to 6 devices simultaneously. Equipped with smart IC chipset, fast charging ports, over-charge and over-heat protection, the unit allows for easy and efficient charging.